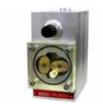

## **ELP** LUBE PANEL SYSTEMS

www.eskopacific.com ELP DATASHEET

Complete monitoring system custom built to meet your requirements.

## **APPLICATIONS**

- Combines an ELS monitoring system with EGL oval gears on a SS panel or enclosure
- Lubrication oil monitoring
- Industrial fluid flow monitoring
- Process control

## **FEATURES**

- Color touchscreen for setting alarm points
- Single inlet manifold for easy installation
- Allows for up to 64 points to be monitored
- Robust transparent meter covers provide highly visible oil flow indication

## **SPECIFICATIONS**

MODEL ELP

Build options Custom built to meet your requirements

Optional accessories Pair with ELS monitoring system and EGL oval gear meters

CUSTOM BUILT

WITH ELS ELECTRONICS

EGL OVAL GEAR METER