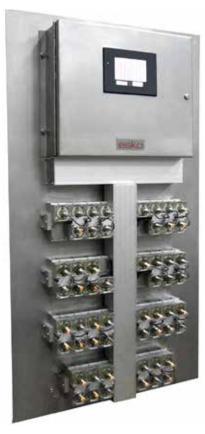

## **ELP** LUBE PANEL SYSTEMS

www.eskopacific.com ELP DATASHEET

Complete monitoring system custom built to meet your requirements.

## **APPLICATIONS**

- Combines an ELS monitoring system with EGL oval gears on a SS panel or enclosure
- Lubrication oil monitoring
- Industrial fluid flow monitoring
- Process control

## **FEATURES**

- Color touchscreen for setting alarm points
- Single inlet manifold for easy installation
- Allows for up to 64 points to be monitored
- Robust transparent meter covers provide highly visible oil flow indication

## **SPECIFICATIONS**

MODEL ELP

Build options Custom built to meet your requirements

Optional accessories Pair with ELS monitoring system and EGL oval gear meters

CUSTOM BUILT

WITH ELS ELECTRONICS

EGL OVAL GEAR METER