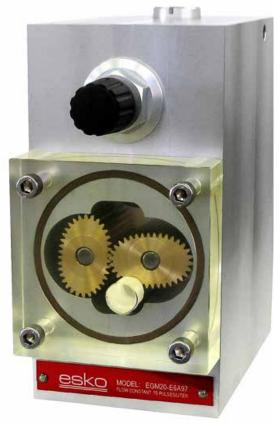

## **EGM** LARGE FLOW OVAL GEAR METER

www.eskopacific.com EGM DATASHEET

Maintains accuracy regardless of viscosity of flow medium

## **FEATURES**

- High visibility of oil flow indication through robust transparent cover
- Insensitive to viscosity variation
- Large viscosity range (30-1000 cSt)
- Pulse output
- Solid construction

## **SPECIFICATIONS**

| MODEL                  | EGM                                                                              |
|------------------------|----------------------------------------------------------------------------------|
| FLOW RATE              | 10, 20, 30, 60 or 100 liters / minute<br>(20, 40, 60, 120 or 200 pints / minute) |
| Base & metering blocks | Aluminum                                                                         |
| Oval gears             | Brass                                                                            |
| Gear covers            | Trogamid®                                                                        |
| Valve spindles         | SS316                                                                            |
| O-ring seals           | Nitrile (optional Viton® or EPDM)                                                |
| Maximum pressure       | 10 bar @ 80°C / 145 psi @ 176°F                                                  |
| Maximum temperature    | 80°C / 176°F                                                                     |
| Connections            | 1" NPTF                                                                          |
|                        |                                                                                  |
| Build options          | O-ring seals, connections                                                        |
| Optional accessories   | By-pass valve                                                                    |