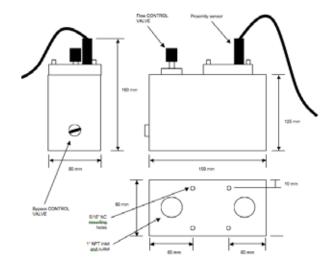

## **SPECIFICATIONS**

| MODEL                  | EGM                                                                              |
|------------------------|----------------------------------------------------------------------------------|
| FLOW RATE              | 10, 20, 30, 60 or 100 liters / minute<br>(20, 40, 60, 120 or 200 pints / minute) |
| Base & metering blocks | Aluminum                                                                         |
| Oval gears             | Brass                                                                            |
| Gear covers            | Trogamid®                                                                        |
| Valve spindles         | SS316                                                                            |
| O-ring seals           | Nitrile (optional Viton® or EPDM)                                                |
| Maximum pressure       | 10 bar @ 80°C / 145 psi @ 176°F                                                  |
| Maximum temperature    | 80°C / 176°F                                                                     |
| Connections            | 1" NPTF                                                                          |
|                        |                                                                                  |
| Build options          | O-ring seals, connections                                                        |
| Optional accessories   | By-pass valve                                                                    |