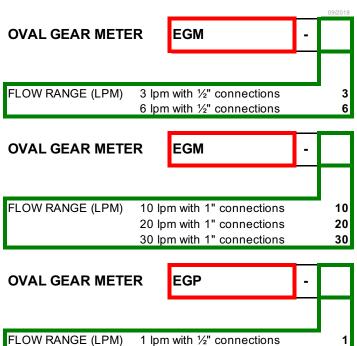

## **SPECIFICATIONS**

| MODEL                  | EGM                                                                              |
|------------------------|----------------------------------------------------------------------------------|
| FLOW RATE              | 10, 20, 30, 60 or 100 liters / minute<br>(20, 40, 60, 120 or 200 pints / minute) |
| Base & metering blocks | Aluminum                                                                         |
| Oval gears             | Brass                                                                            |
| Gear covers            | Trogamid®                                                                        |
| Valve spindles         | SS316                                                                            |
| O-ring seals           | Nitrile (optional Viton® or EPDM)                                                |
| Maximum pressure       | 10 bar @ 80°C / 145 psi @ 176°F                                                  |
| Maximum temperature    | 80°C / 176°F                                                                     |
| Connections            | 1" NPTF                                                                          |
|                        |                                                                                  |
| Build options          | O-ring seals, connections                                                        |
| Optional accessories   | By-pass valve                                                                    |

Lubrication systems incorporating custom numbers of meters, various combinations of sizes, and configurations are available.

Pair with **ELP** Lube Panel Systems and **ELS** Lubrication Station:

3 lpm with ½" connections 6 lpm with ½" connections