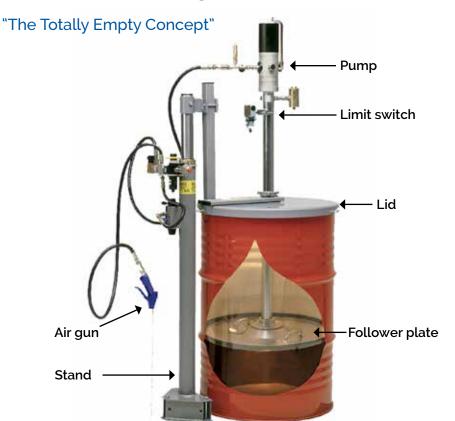

#### **APPLICATIONS**

 Pumping innovation with a floating follower plate designed as a completely closed grease handling system

### **PUMPING INNOVATION**

ASSALUB pumping innovation challenges conventional construction because the pump is supported on a floating follower plate.

This follower plate/pump construction is designed as a completely closed grease handling system to empty a grease barrel.

Only the grease remaining under the curved follower plate (about 2 kg in a 200 kg drum) is left in the barrel. The pump and follower plate fall with the grease level due to the weight and vibration caused by the pump, in combination with the vacuum that arises under the follower plate, preventing the plate from sticking in the drum. When the drum is empty, the follower plate rests hard against the bottom of the drum and is released by means of compressed air using an airgun (included).