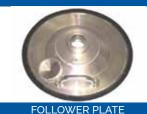

### **PUMPING INNOVATION**

ASSALUB pumping innovation challenges conventional construction because the pump is supported on a floating follower plate.

This follower plate/pump construction is designed as a completely closed grease handling system to empty a grease barrel.

Only the grease remaining under the curved follower plate (about 2 kg in a 200 kg drum) is left in the barrel. The pump and follower plate fall with the grease level due to the weight and vibration caused by the pump, in combination with the vacuum that arises under the follower plate, preventing the plate from sticking in the drum. When the drum is empty, the follower plate rests hard against the bottom of the drum and is released by means of compressed air using an airgun (included).

#### DESCRIPTION **PART NUMBER** Grease pump kits Kit; 1:65 grease pump; 1/4 drum lid & follower 200048-3 Kit; 1:65 grease pump; 1/1 drum lid & follower 200049-3 Kit; 1:6 grease pump; 1/1 drum lid & follower 200069-3 Grease pump kit components Grease pump; 1:65; 1/1 drum with return 0102093 Grease pump; 1:65; 1/4 drum with return 0102094 Grease pump; 1:65; 20 kg pail with return 0102095 Grease pump; 1:6; 1/4 drum with return 0102100 Grease pump; 1:6; 1/1 drum with return 0102100 Lid for 20 kg pail 0102019 Lid for (180 kg) 1/1 drum 0102110 Lid for (50 kg) 1/4 drum 0102111 Follower plate for (180 kg) 1/1 drum 0102116 Follower plate for (50 kg) 1/4 drum 0102142 Follower plate for 20 kg pail 0102202 Grease pump accessories Level switch for 1:6 & 1:65 grease pumps 1117069